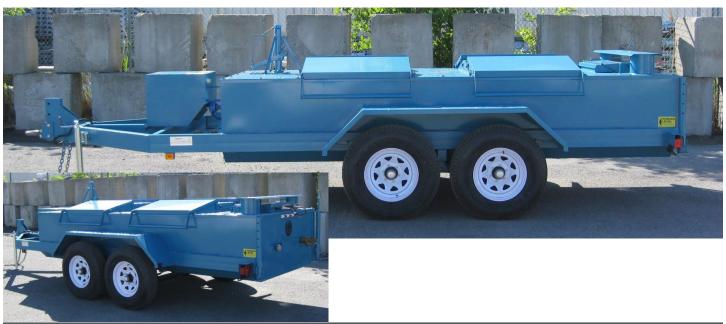

## 800 GAL. KETTLE

The GRIZZLY 800 gallon kettle is ideal for the larger jobs. It has been completely redesigned to improve operator comfort. It is now fitted with 16" wheels for stability and strength. We also lowered the loading height and moved the loading lids fore and aft of the fenders to facilitate loading. Proof again that at GRIZZLY we are listening to our customer's needs. Marker and fender lights are recessed, and all wires are encased. The lids, covers and draincock are lockable if needed. Burners, hoses, regulator, draincock and thermometer are included.

- · GX270 Honda engine
- · 60 GPM Pump
- Safety flow valve secured on three points
- · Adjustable hitch
- · Safety chains
- · Electric brakes
- 5000 lbs industrial jack leg
- · Stabilizer legs
- Heat unit made of factory tested round pipe
- One piece chimney cover
- Four anti-splash loading lids
- 1000° insulation
- · Silicon rubber sealed cover

Over-all lenght: 231"
Over-all width: 92"
Over-all height: 64"
Loading height 45-3/4"

**WEIGHT:** 3498 LBS (1590 kg)