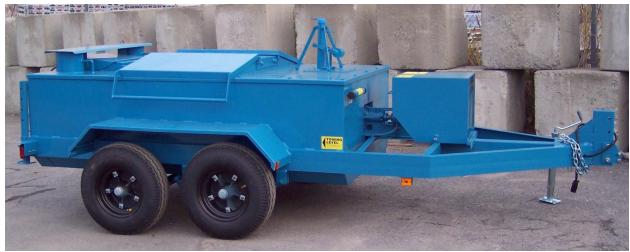

## 600 GAL. KETTLE

650 000

The 600 gal. kettle is ideal for most large commercial jobs and small residential work alike. Dual axles and electric brakes on each axle will make this kettle very stable and safe on the road. The quality of this machine's construction and design will make it one of your best investments in a piece of production equipment.

- GX270 Honda engine
- 60 GPM Pump
- · Safety flow valve secured on three points
- Adjustable hitch
- Safety chains
- Electric brakes
- Recessed marker and fender lights
- 5000 lbs industrial jack leg
- Stabilizer legs
- Heat unit made of factory tested round pipe
- One piece chimney cover
- Two anti-splash loading lids
- 1000° insulation

| Over-all length:  | 184"    |
|-------------------|---------|
| Over-all width :  | 88-1/2" |
| Over-all height : | 61-3/4" |
| Loading height    | 44-1/2" |
|                   |         |

WEIGHT: 3498 LBS (1590 kg)