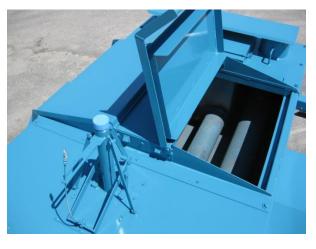

## 635 000 400 GAL. KETTLE

Like all GRIZZLY kettles the 400 gal. is built to offer years of dependable and productive service. The heart of any kettle is its heating unit. That is why all GRIZZLY kettles have heating units made of factory tested round pipe. This kettle is loaded with standard features such as a GX270 Honda engine coupled to a 60 GPM pump and safety flow valve secured on three points, lockable one piece chimney cover, anti-splash lids and engine cover. An adjustable hitch, chains and brakes make towing safer and easier. Electrical wires are run through tubes and the side marker and fender lights are recessed for protection. Burners, hoses, regulator, draincock and thermometer are included.