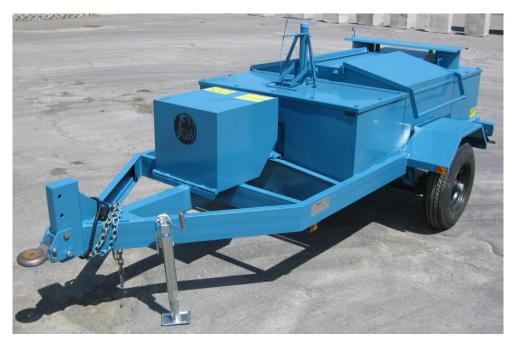

## 635 000 400 GAL. KETTLE

Like all GRIZZLY kettles the 400 gal. is built to offer years of dependable and productive service. The heart of any kettle is its heating unit. That is why all GRIZZLY kettles have heating units made of factory tested round pipe. This kettle is loaded with standard features such as a GX270 Honda engine coupled to a 60 GPM pump and safety flow valve secured on three points, lockable one piece chimney cover, anti-splash lids and engine cover. An adjustable hitch, chains and brakes make towing safer and easier. Electrical wires are run through tubes and the side marker and fender lights are recessed for protection. Burners, hoses, regulator, draincock and thermometer are included.

Industrial jack leg Stabilizer leg Silicon rubber sealed covers 1000° insulation

| Over-all length : | 166"    |
|-------------------|---------|
| Over-all witdth : | 83-1/2" |
| Over-all height : | 58"     |
| Loading heigt:    | 42-3/8" |

## WEIGHT: 2300 LBS (1045 kg)

Manufactured by GrizzlyASE, 8650 rue du Creusot, Montréal, Qc, H1P 2A7 1-888-325-9953 514-325-1260