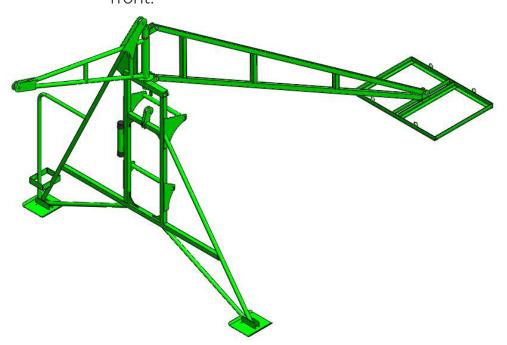

## MECH. SWING HOIST FRAME

This innovative swing hoist frame uses your own ladder hoist power unit to hoist merchandise to and from the roof.

The hoist will have 250lbs (502500) or 400lbs (512500) capacity depending on the power unit being used.

If you do not own a power unit we suggest our model 512500 which will give you 400lbs capacity.

This hoist is very practical because of it's light weight and ease of use. It will allow you to work in areas where the ladder hoist would not be the solution as for example on roofs that are more than 40 feet high.

18 counterweights (597 000) are required and sold separately, 16 on the rear leg and two on the front.

WEIGHT: 215 LBS

Requires 18 counterweights sold separately