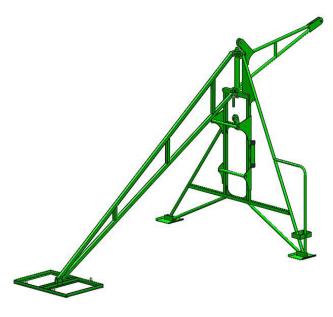

## MECH. SWING HOIST FRAME

This innovative swing hoist frame uses your own ladder hoist power unit to hoist merchandise to and from the roof.

The hoist will have 250lbs (502500) or 400lbs (512500) capacity depending on the power unit being used.

If you do not own a power unit we suggest our model 512500 which will give you 400lbs capacity.

This hoist is very practical because of it's light weight and ease of use. It will allow you to work in areas where the ladder hoist would not be the solution as for example on roofs that are more than 40 feet high.

18 counterweights (597 000) are required and sold separately, 16 on the rear leg and two on the front.

WEIGHT: 215 LBS

Requires 18 counterweights sold separately