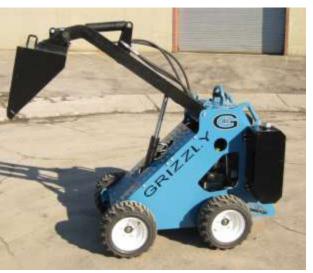

## **G41 MINI-LOADER**

How about a machine that can pick-up, push, sweep, tear-off, carry, move, dump, lift, dig, etc... and do it safely with minimal maintenance.

The G41 is the lightest machine in its class, while being very powerful. Its CH20S Kohler engine offers tons of torque and a 2 year commercial warranty.

It is also equipped with a universal attachment adaptor that allows the use of dozens of accessories.

The G41 features 4 independent hydraulic wheel motors that require no chains, and therefore no adjustments nor tensioning of these chains, eliminating the lag from loose chains. The controls

keep their precision and the operator keeps working, reducing down time.

Safety is enhanced by placing the operator on a platform at the back of the machine, allowing the operator to "Step-off" in case on an emergency.

The operator's feet are also protected from the machine's moving wheels and ergonomic levers permit comfortable and precise use of the controls.

This configuration also keeps the bucket away from the operator, keeping falling debris away from the operator's hands and head.