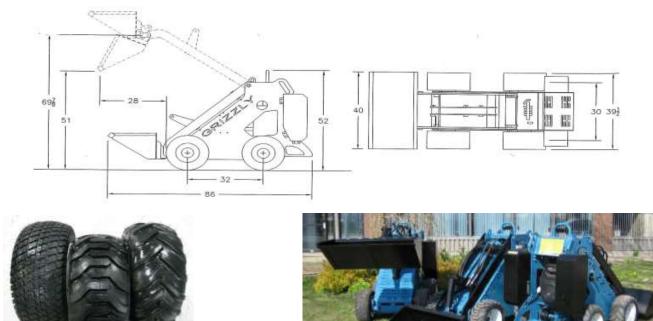

Optional wheels

Tipping capacity: 1000 lbs Rated operating capacity: 500 lbs (50% of tipping capacity)