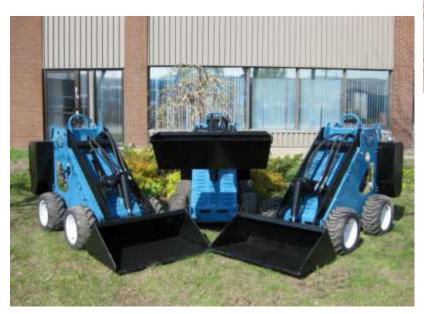

It is also equipped with a universal attachment adaptor that allows the use of dozens of accessories.

The G41 features 4 independent hydraulic wheel motors that require no chains, and therefore no adjustments nor tensioning of these chains, eliminating the lag from loose chains. The controls

- 4 independent wheel motors, no chains, no adjustments, no lag in the operation of the controls due to loose chains, this is a real 4 wheel drive.
- · CH20S Kohler engine with tons of torque and 2 year commercial warranty!
- · Removable dash for easy access to fittings and components.
- · Master valve contains a float on the lift section as a standard.
- · Floating excavator control levers, standard.
- · Auxiliary valve with flow control to allow 0-12 GPM adjustment.
- · Standard hour meter with reset and RPM.
- Large capacity gasoline tank, 30L (8 gal.) for prolonged working periods and removable for those times when emptying is required.
- · Removable lateral storage box.
- · Cylinder lock bar to allow safe maintenance of the machine under the arms.
- Flat bottom so going over obstruction, won't snag or damage hydraulic hoses or other components.
- Universal attachment adaptor and flat face quick couplers allow the use of dozens of accessories.
- 4 lifting rings to lift and/or secure the machine.
- · Many different styles of wheels available as options.