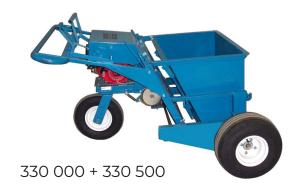

## **OPTIONS**

- · 146 500 55 gal. insulated tank
- · 330 150 Insulated tank support kit
- 330 500 Gravel spreader
- · 330 700 Dump tray
- · 332 700 Large Dump tray