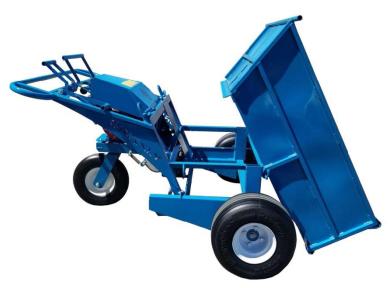

330 000 + 332 700

## **OPTIONS**

- · 146 500 55 gal. insulated tank
- · 330 150 Insulated tank support kit
- 330 500 Gravel spreader
- · 330 700 Dump tray
- · 332 700 Large Dump tray