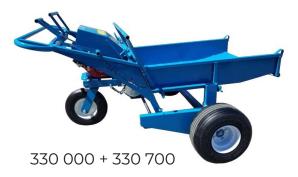

## **OPTIONS**

- · 146 500 55 gal. insulated tank
- · 330 150 Insulated tank support kit
- 330 500 Gravel spreader
- · 330 700 Dump tray
- · 332 700 Large Dump tray