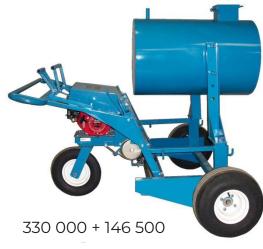

## **OPTIONS**

- · 146 500 55 gal. insulated tank
- · 330 150 Insulated tank support kit
- 330 500 Gravel spreader
- · 330 700 Dump tray
- · 332 700 Large Dump tray