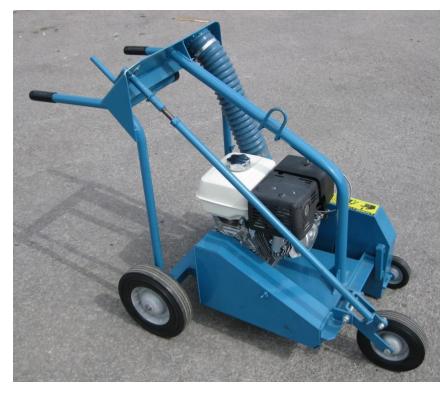

The Piranha roof cutter from GRIZZLY is the best cutter you can find. We have equipped it with an Honda engine, a single lifting ring, a machined depth control arm, and a floating blade cover for safety. A remote air breather is placed high, away from the dust. Changing V-belts has never been easier, simply relieve the belt tensioner and replace the old belts with new belts.

**303 500** - Equipped with a GX340 11HP Honda engine **303 600** - Equipped with a GX390 13HP Honda engine

WEIGHT: 245 LBS

Manufactured by GrizzlyASE, 8650 rue du Creusot, Montréal, Qc, H1P 2A7 | 1-888-325-9953 | 514-325-1260