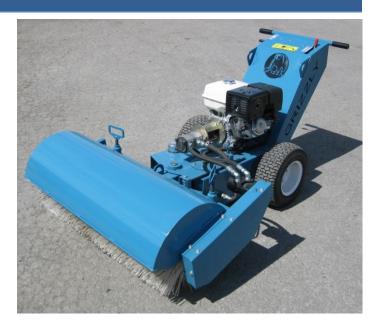

## 372 000 HYDRAULIC SWEEPER

This **GRIZZLY** hydraulic sweeper features a GX390 Honda engine that powers a 44" brush through a reliable hydraulic system. It has forward/reverse movement as well as 3 sweeping positions. Its caster wheels allow easy adjustment of the pressure on the brush. With this hydraulic sweeper you won't have to worry about changing belts ever again.

Three lift rings allow easy lifting to the roof. The brush is a 44" X 18" poly/wire mix for durability and efficient sweeping of gravel and dust.

WEIGHT; 525 lbs

WWW.GRIZZLYEQUIP.COM TEL; (514) 325-1260 / 1-888-325-9952