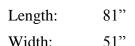

## 372 000 HYDRAULIC SWEEPER

This **GRIZZLY** hydraulic sweeper features a GX390 Honda engine that powers a 44" brush through a reliable hydraulic system. It has forward/reverse movement as well as 3 sweeping positions. Its caster wheels allow easy adjustment of the pressure on the brush. With this hydraulic sweeper you won't have to worry about changing belts ever again.

Three lift rings allow easy lifting to the roof. The brush is a 44" X 18" poly/wire mix for durability and efficient sweeping of gravel and dust.

WEIGHT; 525 lbs

WWW.GRIZZLYEQUIP.COM TEL; (514) 325-1260 / 1-888-325-9952