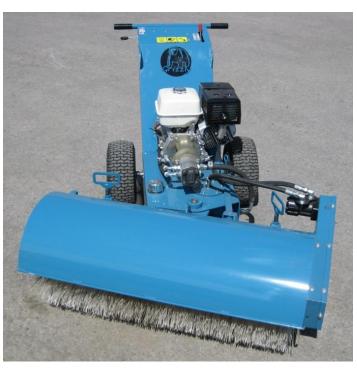

## 372 000 HYDRAULIC SWEEPER

This **GRIZZLY** hydraulic sweeper features a GX390 Honda engine that powers a 44" brush through a reliable hydraulic system. It has forward/reverse movement as well as 3 sweeping positions. Its caster wheels allow easy adjustment of the pressure on the brush. With this hydraulic sweeper you won't have to worry about changing belts ever again.

Three lift rings allow easy lifting to the roof. The brush is a 44" X 18" poly/wire mix for durability and efficient sweeping of gravel and dust.

WEIGHT; 525 lbs

WWW.GRIZZLYEQUIP.COM TEL; (514) 325-1260 / 1-888-325-9952