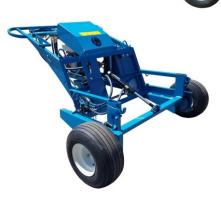

## 332 000 HYDRAULIC WORKHORSE

This machine is equipped with a hydraulic cylinder and quick couplings, allowing the use of a larger dump tray with greater capacity since the operator does not need to raise the tray manually. The operator controls forward and reverse using only one progressive control lever allowing smooth departures and stops with precision. The brake is locked and un-locked automatically. The dump control lever is also smooth and precise.

GX270 Honda engine Forward and reverse ability Automatic locking brake