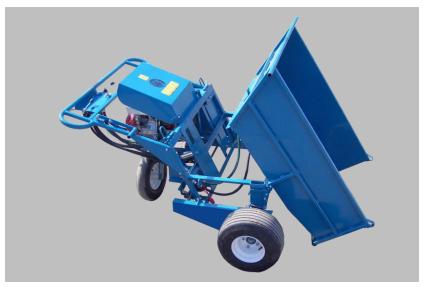

## 332 000 HYDRAULIC WORKHORSE

This machine is equipped with a hydraulic cylinder and quick couplings, allowing the use of a larger dump tray with greater capacity since the operator does not need to raise the tray manually. The operator controls forward and reverse using only one progressive control lever allowing smooth departures and stops with precision. The brake is locked and un-locked automatically. The dump control lever is also smooth and precise.

GX270 Honda engine Forward and reverse ability Automatic locking brake