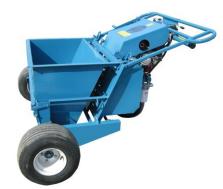

## 332 000 HYDRAULIC WORKHORSE

This machine is equipped with a hydraulic cylinder and quick couplings, allowing the use of a larger dump tray with greater capacity since the operator does not need to raise the tray manually. The operator controls forward and reverse using only one progressive control lever allowing smooth departures and stops with precision. The brake is locked and un-locked automatically. The dump control lever is also smooth and precise.

GX270 Honda engine Forward and reverse ability Automatic locking brake