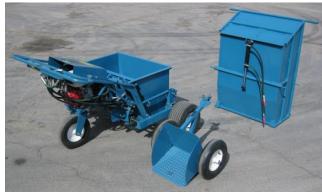

## 332 000 HYDRAULIC WORKHORSE

This machine is equipped with a hydraulic cylinder and quick couplings, allowing the use of a larger dump tray with greater capacity since the operator does not need to raise the tray manually. The operator controls forward and reverse using only one progressive control lever allowing smooth departures and stops with precision. The brake is locked and un-locked automatically. The dump control lever is also smooth and precise.

## **Available options**:

- 330 700 Dump tray
- 332 700 Large capacity Dump tray
- 330 500 Gravel spreader
- 332 200 Stand on buggy
- 330 100 Channel for hot tank
- 144 101 Tank rods
- 145 500 Insulated tank 55 gal.