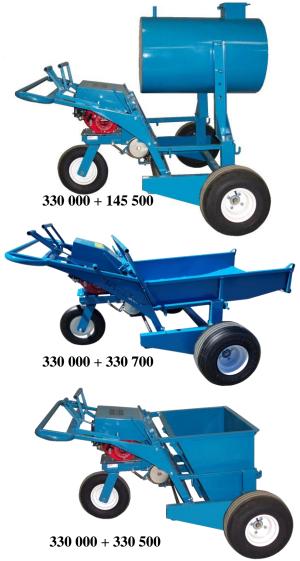

## 330 000 WORKHORSE

Equipped with a GX160 Honda engine, this Workhorse can handle a number of jobs. The Gravel spreader attachment will spread large or pea gravel. The dump tray attachment is used for moving debris or material and the hot tank will supply hot asphalt on larger jobs. The **GRIZZLY** Workhorse has an independent brake and clutch mechanism that can be easily adjusted.

- 145 500 55 gal. insulated tank
- 330 100 Tank channel
- 330 500 Gravel spreader
- 330 700 Dump tray
- 332 700 Large capacity Dump tray

## **WEIGHT**:

| 330 000 | 325 LBS |
|---------|---------|
| 330 100 | 12 LBS  |
| 330 500 | 110 LBS |
| 330 700 | 90 LBS  |
| 145 500 | 72 LBS  |
| 332 700 | 170LBS  |

**WWW.GRIZZLYEQUIP.COM** TEL; (514) 325-1260 / 1-888-325-9953