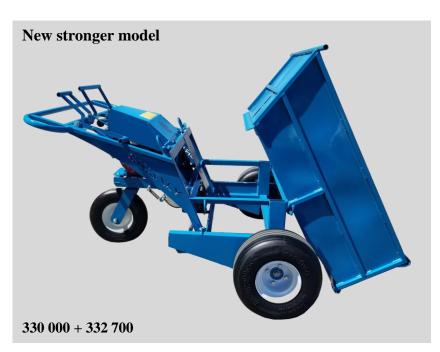

## 330 000 WORKHORSE

Equipped with a GX160 Honda engine, this Workhorse can handle a number of jobs. The Gravel spreader attachment will spread large or pea gravel. The dump tray attachment is used for moving debris or material and the hot tank will supply hot asphalt on larger jobs. The **GRIZZLY** Workhorse has an independent brake and clutch mechanism that can be easily adjusted.

- 145 500 55 gal. insulated tank
- 330 100 Tank channel
- 330 500 Gravel spreader
- 330 700 Dump tray
- 332 700 Large capacity Dump tray

## **WEIGHT**:

| 330 000 | 325 LBS |
|---------|---------|
| 330 100 | 12 LBS  |
| 330 500 | 110 LBS |
| 330 700 | 90 LBS  |
| 145 500 | 72 LBS  |
| 332 700 | 170LBS  |

**WWW.GRIZZLYEQUIP.COM** TEL; (514) 325-1260 / 1-888-325-9953