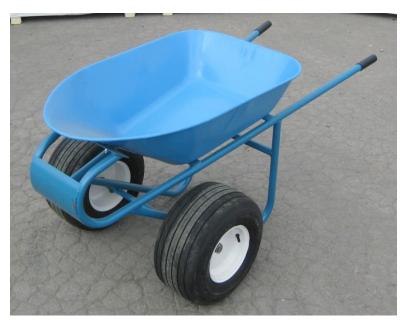

## 203 000 WHEELBARROW

The real roofer's wheelbarrow has been made even better. We have increased the length of the protective nose piece to keep the wheelbarrow from rolling back when dumping. Very well balanced, it will save your back!! It is provided with a lifting ring. Once you use this wheelbarrow you won't go back to any other. The 203 000 wheelbarrow is fitted with extra wide 18 X 8.50-8 wheels for use on EPDM or any other surface where spreading the weight is important.

**WHEELS**: 18 x 8.50-8

WEIGHT: 86 LBS

WWW.GRIZZLYEQUIP.COM TEL; (514) 325-1260 / 1-888-325-9953