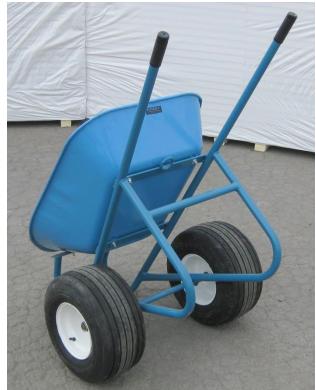

## 203 000 WHEELBARROW

The real roofer's wheelbarrow has been made even better. We have increased the length of the protective nose piece to keep the wheelbarrow from rolling back when dumping. Very well balanced, it will save your back!! It is provided with a lifting ring. Once you use this wheelbarrow you won't go back to any other. The 203 000 wheelbarrow is fitted with extra wide 18 X 8.50-8 wheels for use on EPDM or any other surface where spreading the weight is important.

**WHEELS**: 18 x 8.50-8

WEIGHT: 86 LBS

WWW.GRIZZLYEQUIP.COM TEL; (514) 325-1260 / 1-888-325-9953